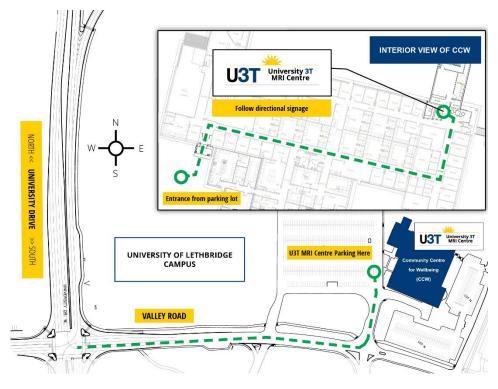

From University Drive West, access Valley Road eastbound. At the first set of lights turn left into parking lot N (west side of CCW building). The CCW building is grey with red trim. Park in the designated U3T stalls. If no U3T stalls are available, simply park in another stall in lot N and BRING YOUR LICENSE PLATE NUMBER TO THE RECEPTIONIST TO AVOID TICKETING.

The CCW building does not open until 7:30 a.m. If you have an appointment at 7:15 a.m., you must push the intercom button to the left of the west entrance door and our receptionist will unlock it for you. Enter the building and follow the blue dotted line on the floor to the U3T MRI Centre.